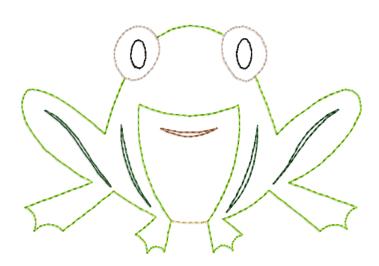

## Free Frog

All designs and Project Instructions are covered by copyright please do not reproduce ....thank you.

This design has been specially digitized for 12 weight thread. Use a size 16/100 topstitch needle

frog 100.1x149.5 mm (3.94x5.89 ") 1852 stitches 6 colors, 6 thread changes

Color

Description Eye outline Belly Detail Mouth Frog outline eyes