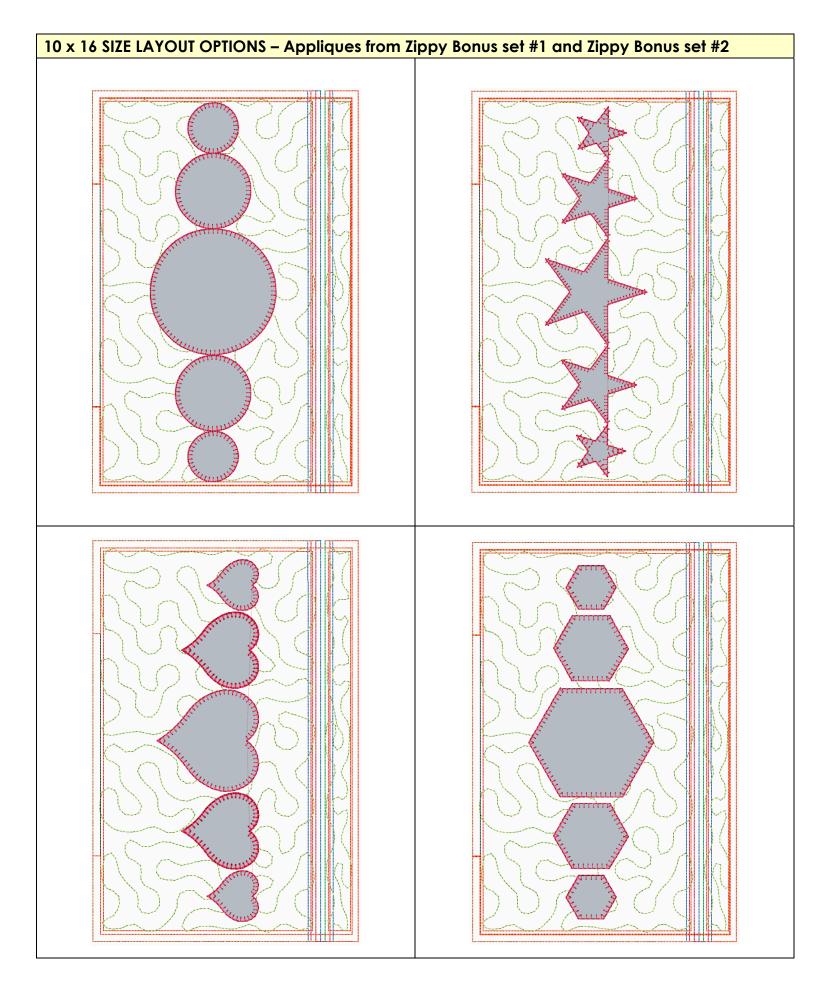

AccuQuilt Go! Dies used for Applique shapes - #55012 Go! Circle-2",3",5", #55029 Go! Heart-2",3",4", #55028 Go! Star-2",3",4", #55011 GO! Hexagon - 1", 1 1/2", 2 1/2" Sides, #55045 Go! Rose of Sharon and #55382 Go! Rose of Sharon #2