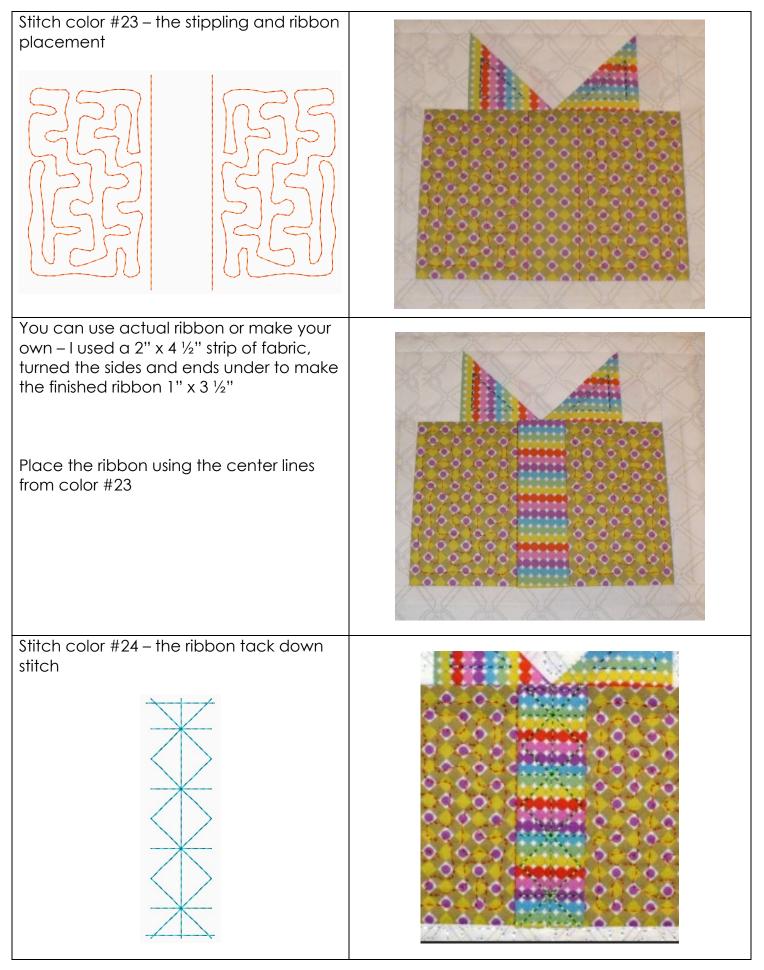

| Finger press the seam and flip fabric #10 into place         Smooth out the fabric         Stitch Color #20         20.         Piece Finishing Stitch Tacking stitch for fabric 10                                                                                           |      |
|-------------------------------------------------------------------------------------------------------------------------------------------------------------------------------------------------------------------------------------------------------------------------------|------|
| ADDING THE BLOCK BACK AND EMBELLISH                                                                                                                                                                                                                                           | AENT |
| Lighty spray the wrong side of the fashion<br>fabric back block<br>Add the back fabric to the back side of<br>the hoop<br>Stitch Color #21 – the basting border -<br>This will attach the back to the block<br>Note: If you'll be doing a Whole Cloth<br>Back, skip this step |      |
| Stitch color #22 – the Bow deco stitch                                                                                                                                                                                                                                        |      |