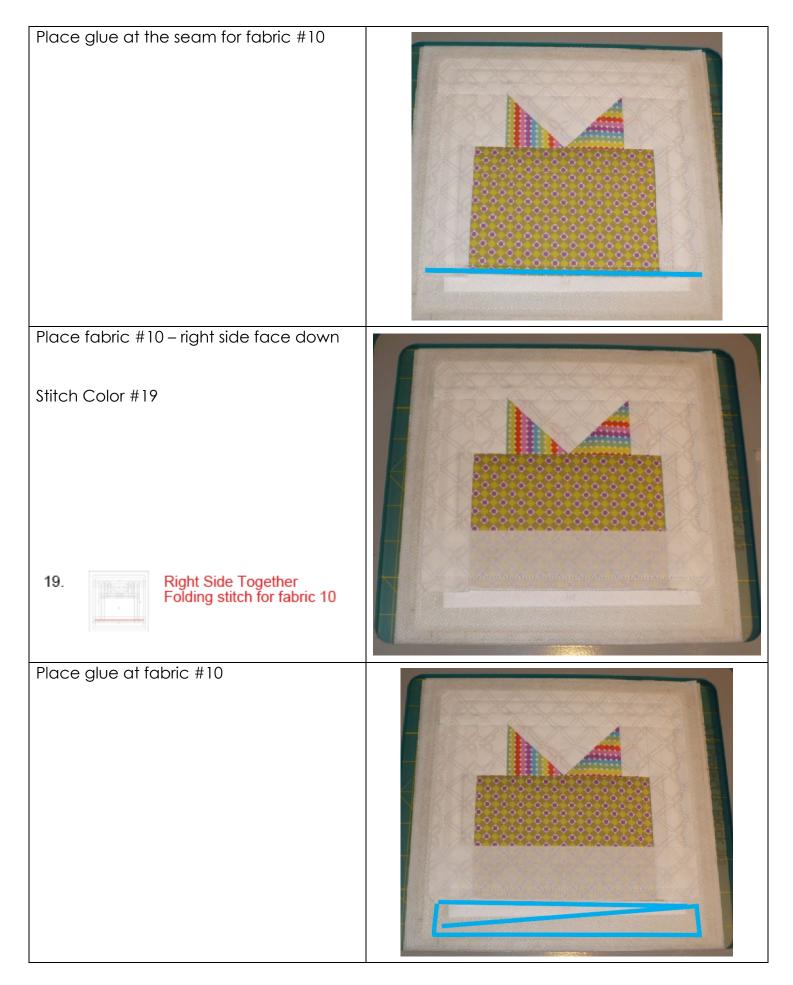

| Finger press the seam and flip fabric #10 into place         Smooth out the fabric         Stitch Color #20         20.         Piece Finishing Stitch Tacking stitch for fabric 10                                                                                           |      |
|-------------------------------------------------------------------------------------------------------------------------------------------------------------------------------------------------------------------------------------------------------------------------------|------|
| ADDING THE BLOCK BACK AND EMBELLISH                                                                                                                                                                                                                                           | AENT |
| Lighty spray the wrong side of the fashion<br>fabric back block<br>Add the back fabric to the back side of<br>the hoop<br>Stitch Color #21 – the basting border -<br>This will attach the back to the block<br>Note: If you'll be doing a Whole Cloth<br>Back, skip this step |      |
| Stitch color #22 – the Bow deco stitch                                                                                                                                                                                                                                        |      |