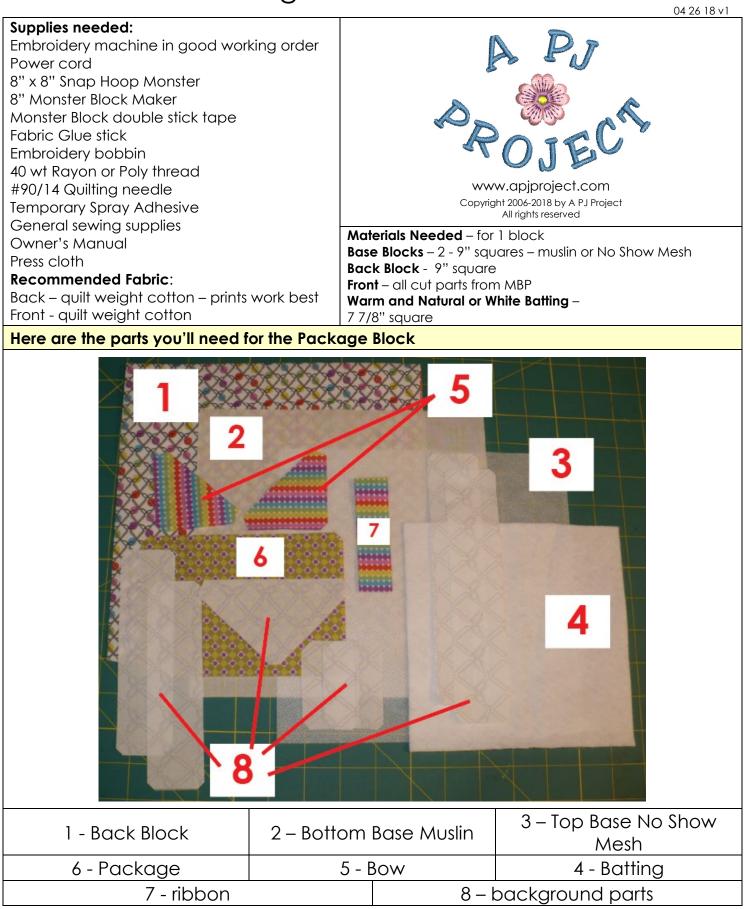

## Dime BOM - Package Block Instructions

| LOADING THE MONSTER BLOCK MAKER                                                                                                                                                                                                                       |  |
|-------------------------------------------------------------------------------------------------------------------------------------------------------------------------------------------------------------------------------------------------------|--|
| Place the muslin base fabric flat on the<br>table<br>Place the Monster Block Maker over the<br>top of the fabric<br>Center the cut out over the fabric<br>Set the Monster Block Maker down onto<br>the bottom base fabric                             |  |
| Place the batting on top of the bottom<br>base fabric                                                                                                                                                                                                 |  |
| Place the Top base No Show Mesh over<br>the batting<br>Working from the center out, firmly press<br>the top base fabric and bottom base<br>fabric to the double stick tape<br>Attach the hoop to the machine<br>Stitch Color #26 – the basting border |  |