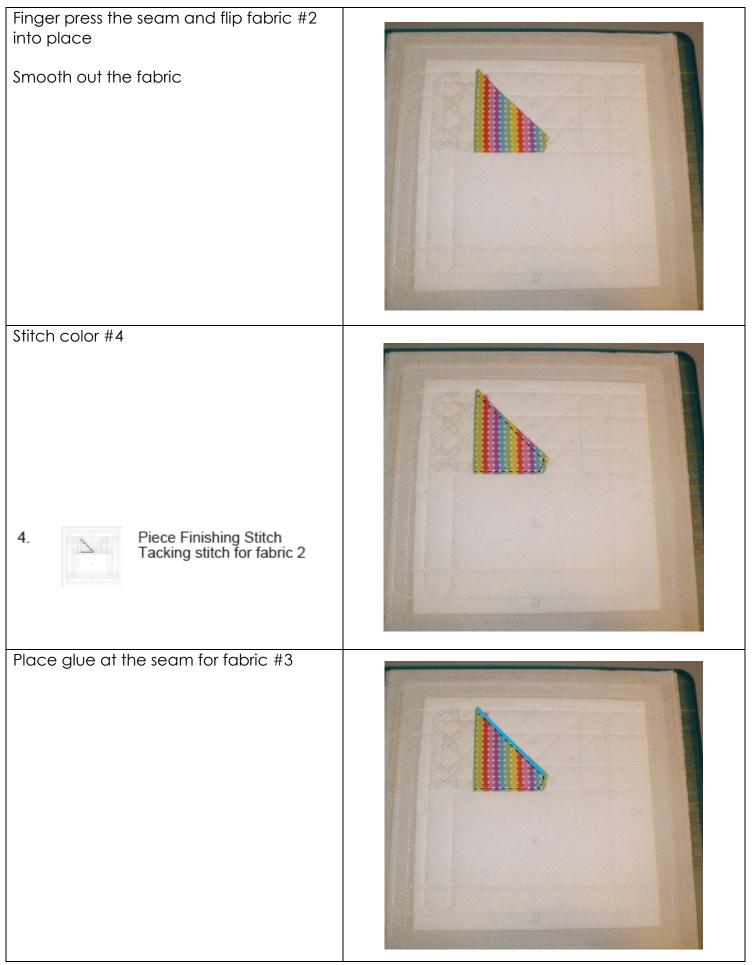

| Place fabric #3 – right side face down                           |  |
|------------------------------------------------------------------|--|
| 5.       Right Side Together         Folding stitch for fabric 3 |  |
| Place glue at fabric #3                                          |  |
|                                                                  |  |
| Finger press the seam and flip fabric #3 into place              |  |
| Smooth out the fabric                                            |  |
| Stitch Color #6                                                  |  |
| 6. Piece Finishing Stitch<br>Tacking stitch for fabric 3         |  |