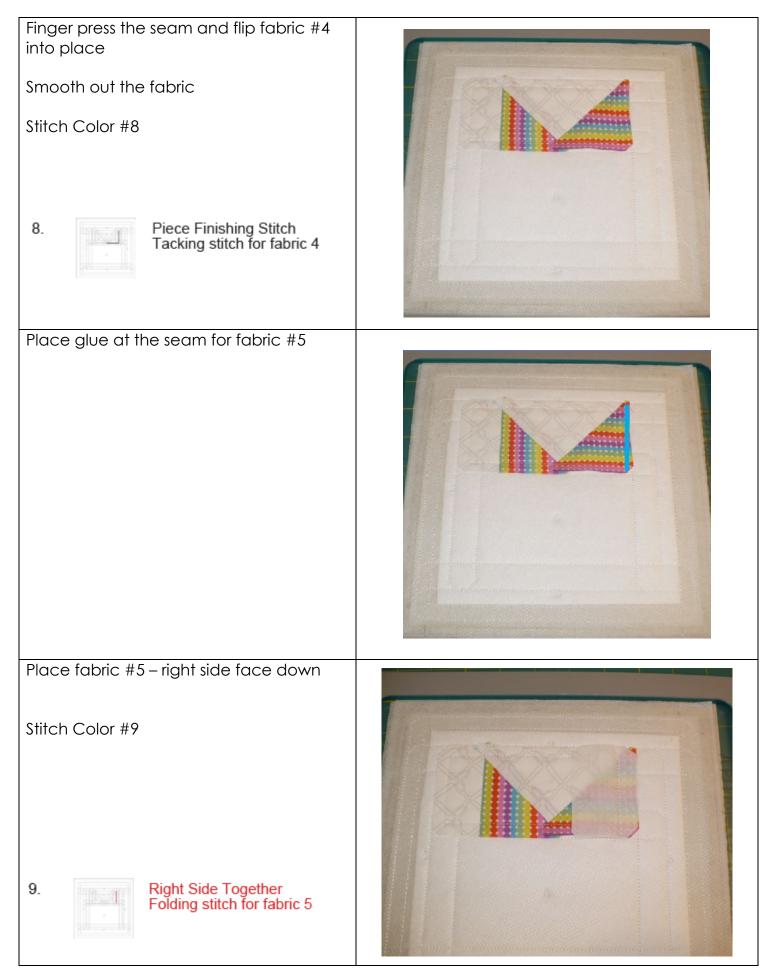

| Place fabric #3 – right side face down                           |  |
|------------------------------------------------------------------|--|
| 5.       Right Side Together         Folding stitch for fabric 3 |  |
| Place glue at fabric #3                                          |  |
|                                                                  |  |
| Finger press the seam and flip fabric #3 into place              |  |
| Smooth out the fabric                                            |  |
| Stitch Color #6                                                  |  |
| 6. Piece Finishing Stitch<br>Tacking stitch for fabric 3         |  |

| Place glue at fabric #5                                                                                                                                          |   |
|------------------------------------------------------------------------------------------------------------------------------------------------------------------|---|
|                                                                                                                                                                  | Z |
| Finger press the seam and flip fabric #5<br>into place<br>Smooth out the fabric<br>Stitch Color #10<br>10. Piece Finishing Stitch<br>Tacking stitch for fabric 5 |   |
| Place glue at the seam for fabric #6                                                                                                                             |   |