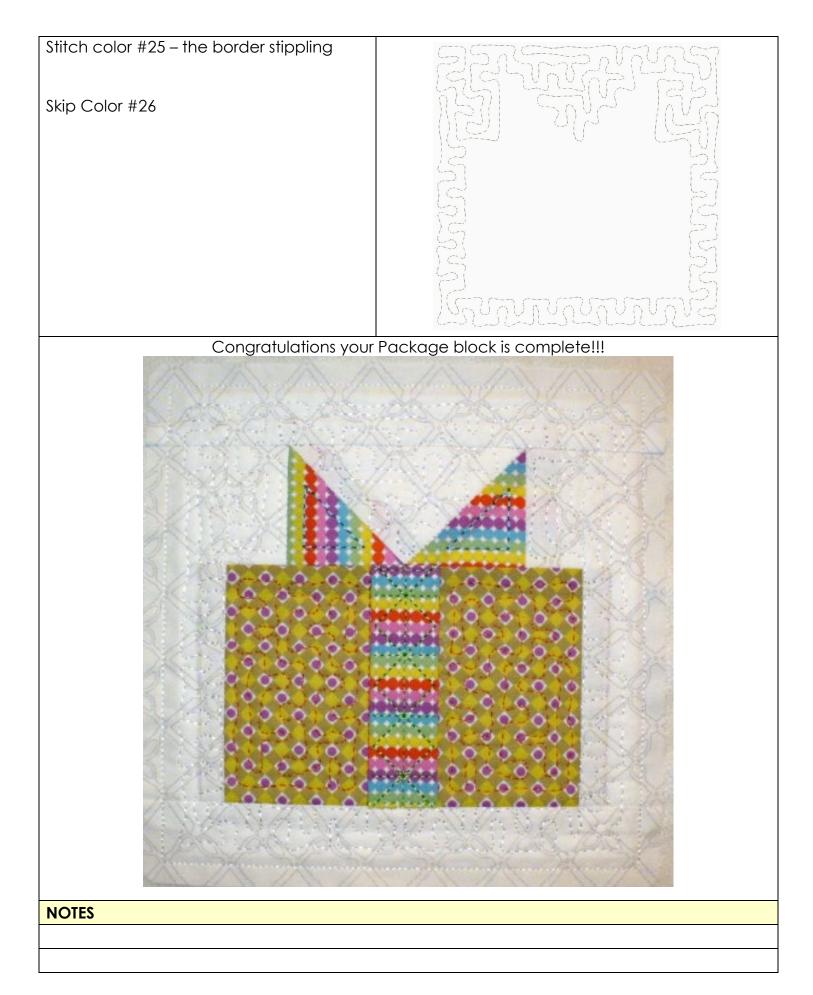

| Finger press the seam and flip fabric #10 into place         Smooth out the fabric         Stitch Color #20         20.         Piece Finishing Stitch Tacking stitch for fabric 10                                                                                           |      |
|-------------------------------------------------------------------------------------------------------------------------------------------------------------------------------------------------------------------------------------------------------------------------------|------|
| ADDING THE BLOCK BACK AND EMBELLISH                                                                                                                                                                                                                                           | AENT |
| Lighty spray the wrong side of the fashion<br>fabric back block<br>Add the back fabric to the back side of<br>the hoop<br>Stitch Color #21 – the basting border -<br>This will attach the back to the block<br>Note: If you'll be doing a Whole Cloth<br>Back, skip this step |      |
| Stitch color #22 – the Bow deco stitch                                                                                                                                                                                                                                        |      |