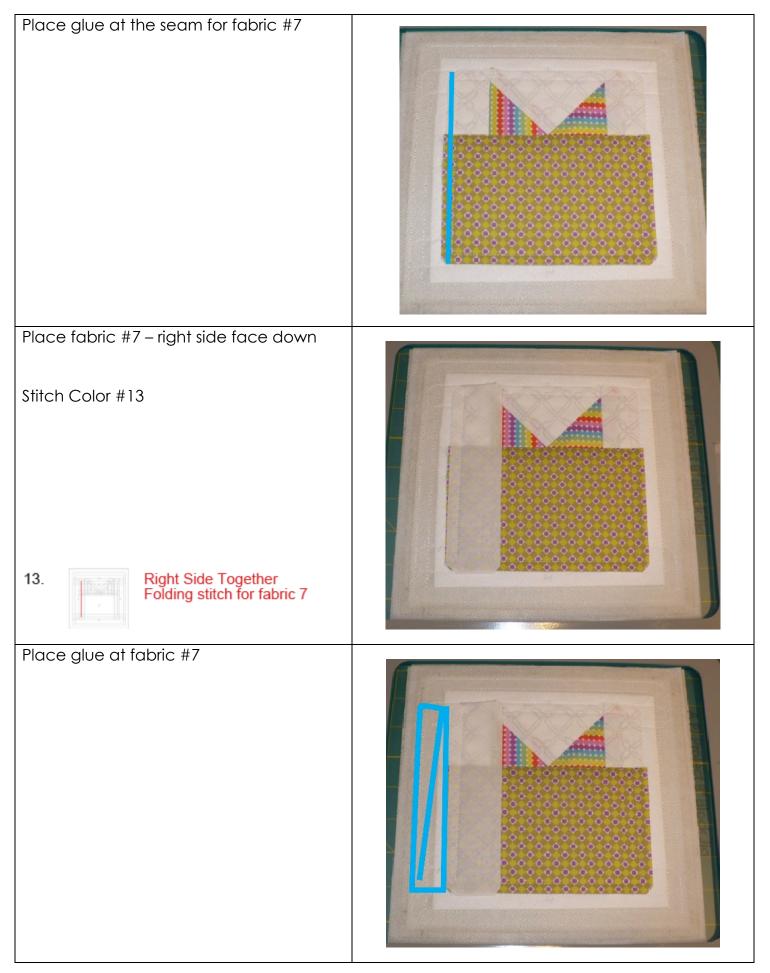

| Finger press the seam and flip fabric #7<br>into place<br>Smooth out the fabric<br>Stitch Color #14<br>14. Piece Finishing Stitch<br>Tacking stitch for fabric 7 |  |
|------------------------------------------------------------------------------------------------------------------------------------------------------------------|--|
|                                                                                                                                                                  |  |
| Place glue at the seam for fabric #8                                                                                                                             |  |
|                                                                                                                                                                  |  |
| Place fabric #8 – right side face down                                                                                                                           |  |
| Stitch Color #15         15.         Fight Side Together Folding stitch for fabric 8                                                                             |  |

| Place glue at fabric #8                                                       |                                |
|-------------------------------------------------------------------------------|--------------------------------|
|                                                                               |                                |
| Finger press the seam and flip fabric #8 into place                           |                                |
|                                                                               | Long and an and a state of the |
| Smooth out the fabric                                                         |                                |
| Stitch Color #16<br>16. Piece Finishing Stitch<br>Tacking stitch for fabric 8 |                                |
| Digeo give at the segme for fabric #0                                         |                                |
| Place glue at the seam for fabric #9                                          |                                |