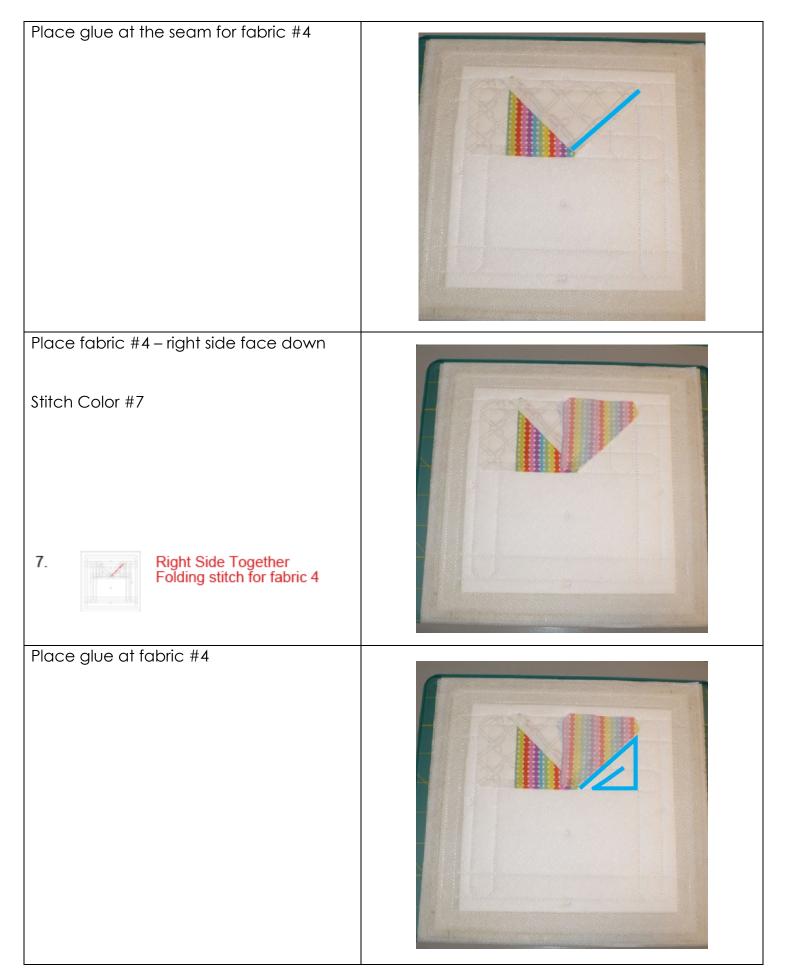

| Place fabric #3 – right side face down                           |  |
|------------------------------------------------------------------|--|
| 5.       Right Side Together         Folding stitch for fabric 3 |  |
| Place glue at fabric #3                                          |  |
|                                                                  |  |
| Finger press the seam and flip fabric #3 into place              |  |
| Smooth out the fabric                                            |  |
| Stitch Color #6                                                  |  |
| 6. Piece Finishing Stitch<br>Tacking stitch for fabric 3         |  |