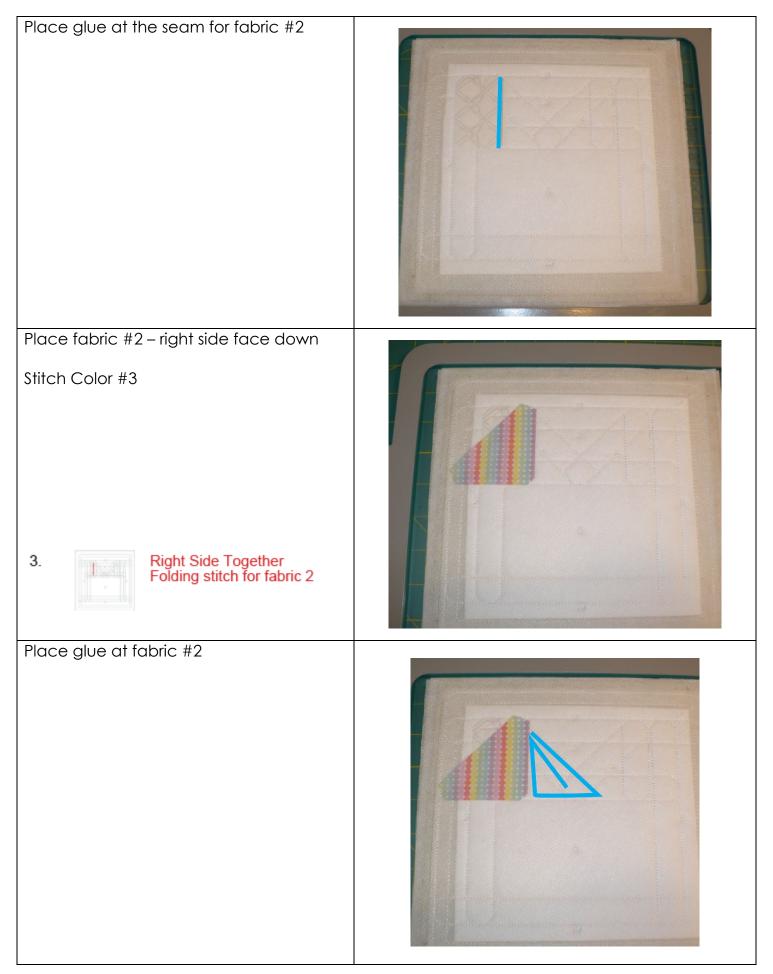

© A PJ Project - All Rights Reserved – Dime BOM 2018 - Block #3 – Package Page 2

| STITCHING THE BLOCK                                                     |  |
|-------------------------------------------------------------------------|--|
| Stitch color #1         1.         Placement Stitch Placement for units |  |
| Place glue at fabric #1                                                 |  |
|                                                                         |  |
| Place fabric #1 - Right side face up                                    |  |
| Stitch color #2                                                         |  |
| 2. Right Side Up<br>Tacking stitch for fabric 1                         |  |