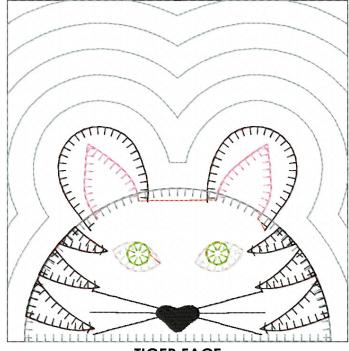

### **TIGER FACE**

Cheeks – Dancing Umbrella and pattern Eyes – Pattern Eyes - 1/2" circle Large ears – Pattern Inside ears – Small Flower Power Petal