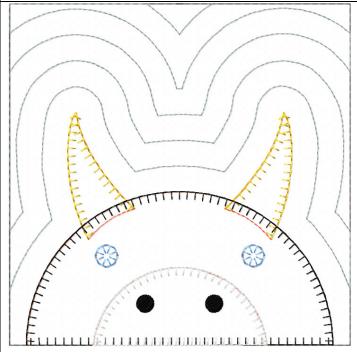

#### **COW FACE**

Nose  $-\frac{1}{2}$  of a 4" circle Eyes – ½" circles Horns – dancing umbrella and pattern Loose Ears - Medium Flower Power Petal with a rounded point