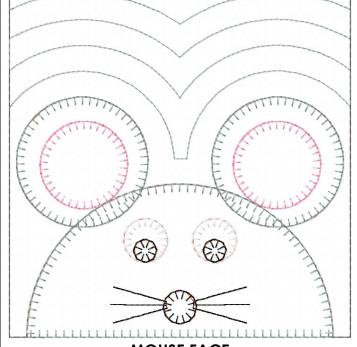

#### **MOUSE FACE**

Nose - 3/4" circle Outside Eyes – 1" circles Inside Eyes – ½" circles Outside Ears - 3" circles Inside Ears - 2" circles

Nose – 2 1/4" circle & pattern Eyes – ½" circles Large Ears – Medium Flower Power Petal Inside Ears – Small Flower Power Petal