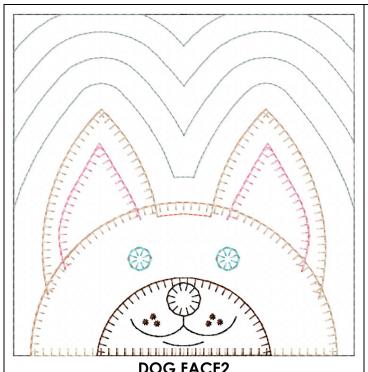

#### **DOG FACE2**

Snout - ½ of a 4" circle Nose - 3/4" circle Eyes - 1/2" circles Large Ears - Orange Peel Inside Ears - Medium Flower Power Petal