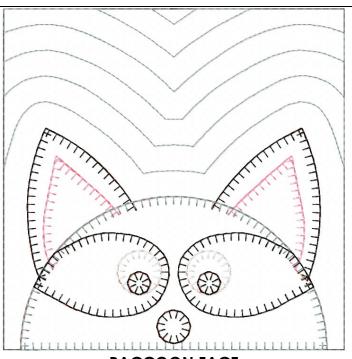

#### **RACCOON FACE**

Nose – 3/4" circle

Mask - Pattern

Eyes - 1" circles

Eyes - 1/2" circles

Large Ears - Orange Peel Inside Ears – Medium Flower Power Petal