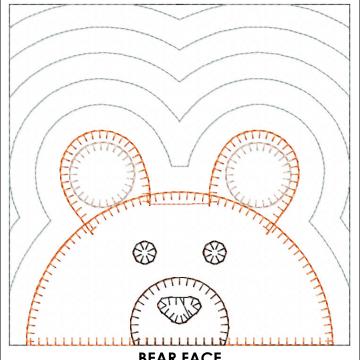

#### **BEAR FACE**

Nose – Pattern Snout – 2 1/4" circle & pattern Large Ears – Pattern Inside Ears – 1 ½" circles Eyes - 1/2" circles