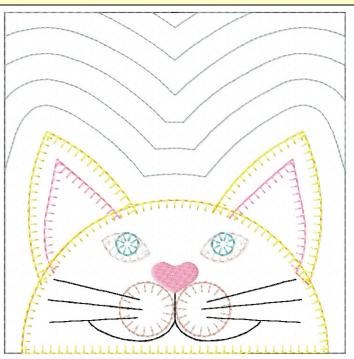

#### **CAT FACE**

Cheeks - 1 1/4" circles Eyes – Pattern Eyes – ½" circle Large ears - Orange Peel Die Inside ears – Medium Flower Power Petal