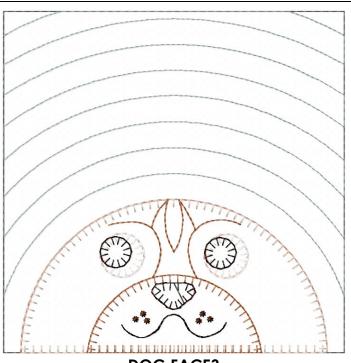

#### **DOG FACE3**

Snout - ½ of a 4" circle Nose – Pattern Eyes - 1" circle Eyes - 3/4" circles Loose Ears - Orange Peel