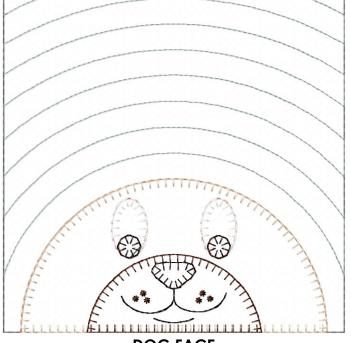

#### **DOG FACE**

Snout - ½ of a 4" circle Nose – Pattern Eyes – Oval from Zoo Animals Eyes - ½" circles Lose Ears – your choice