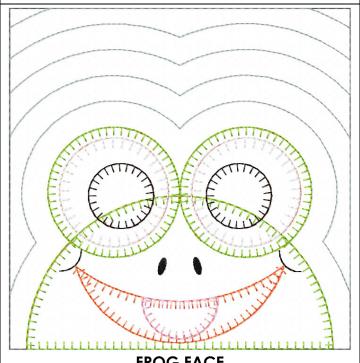

#### **FROG FACE**

Mouth - 5" circle & pattern Tongue – 1 ¾" circle & pattern Outside Eyes -3" circles Middle Eyes - 2 1/2" circles Inside Eyes – 1 ½" circles