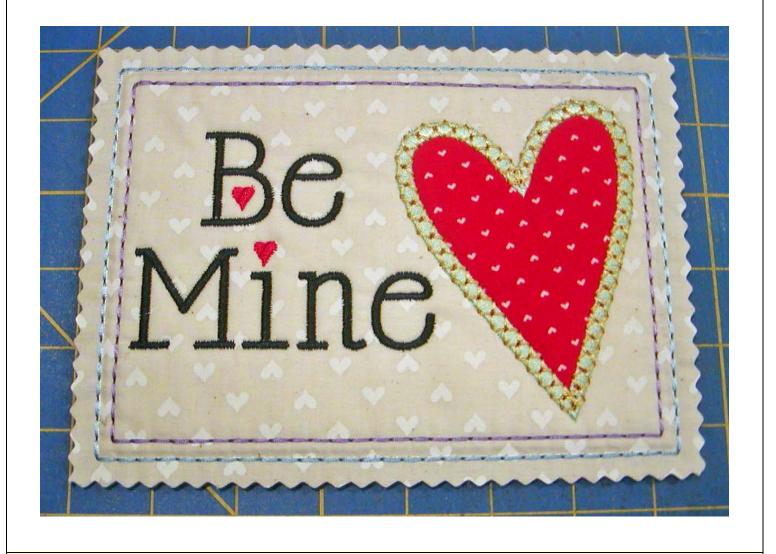

#### **Project Description**

This month we will be making a Mug Rug – this is a fun and practical "In the Hoop" project. We'll work with Appliqué in the hoop and there is room to personalize if you'd like.

#### MR\_heart

5.00x6.97 " (127.0x177.0 mm) 10030 stitches 7 colors

- 1. Black Placement for batting
- 2. 📕 Purple tack down line
- 3. Medium Blue Inside deco stitch
- 4. Purple appliqué placement
- 5. Black appliqué tack down
- 6. 📕 Pink Satin Border
- 7. Red Small Hearts
- 8. Green Heart Deco Stitch
- 9. Black Lettering
- 10. 📕 Magenta Outside Deco Stitch