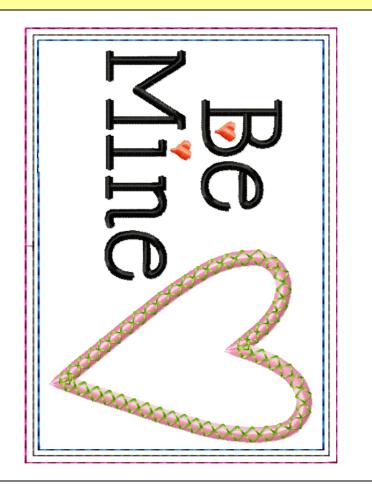

#### MR\_heart

5.00x6.97 " (127.0x177.0 mm) 10030 stitches 7 colors

- 1. Black Placement for batting
- 2. 📕 Purple tack down line
- 3. Medium Blue Inside deco stitch
- 4. Purple appliqué placement
- 5. Black appliqué tack down
- 6. 📕 Pink Satin Border
- 7. Red Small Hearts
- 8. Green Heart Deco Stitch
- 9. Black Lettering
- 10. 📕 Magenta Outside Deco Stitch