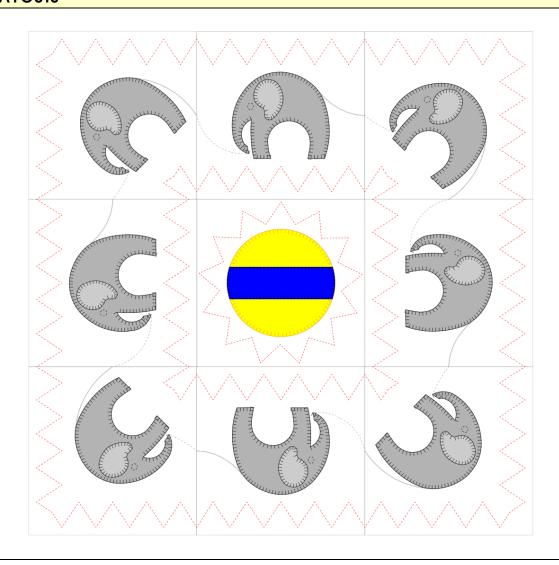

Needed for 1 block 3" Go! Circle

Circle – 3 ½" x 14" rectangle Stripes – 1" x 14"



#### **EICrnStar**

Applique Fabric Needed for 1 block 3" Go! Circle – 2" Go! Star

Circle – 3 ½" x 14" rectangle Stars – 2 ½" x 10"



# CirStripe This is a great block to add a name!

Applique Fabric Needed for 1 block 5" Go! Circle

Circle – 5 ½" x 5 ½" square rectangle
Stripes – 1 ½" x 5 ½"



#### **EISmBrd**

Applique Fabric Needed for 1 block Go! Small Elephant

Star – 3 ½" x 3 ½" Square Elephant – 3" x 16" rectangle Ear – 1 ½" x 5"



Applique Fabric Needed for 1 block 5" Go! Circle

Circle – 5 ½" x 5 ½" square rectangle Stripes – 1 ½" x 5 ½"



ElCrnStar2

Applique Fabric Needed for 1 block 3" Go! Circle – 2" Go! Star

> Circle – 3 ½" x 14" rectangle Stars – 2 ½" x 10"

#### **SAMPLE LAYOUTS**