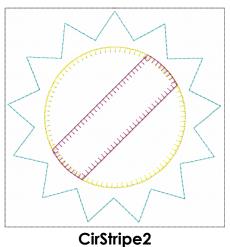

# CirStripe This is a great block to add a name!

Applique Fabric Needed for 1 block 5" Go! Circle

Circle – 5 ½" x 5 ½" square rectangle
Stripes – 1 ½" x 5 ½"