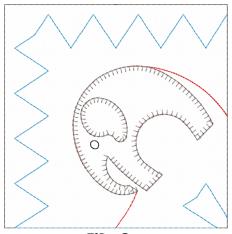

#### EISm

Applique Fabric Needed for 1 block Star – 3 ½" x 3 ½" Square Elephant – 3" x 20" rectangle Ear – 1 ½" x 6 ¼"