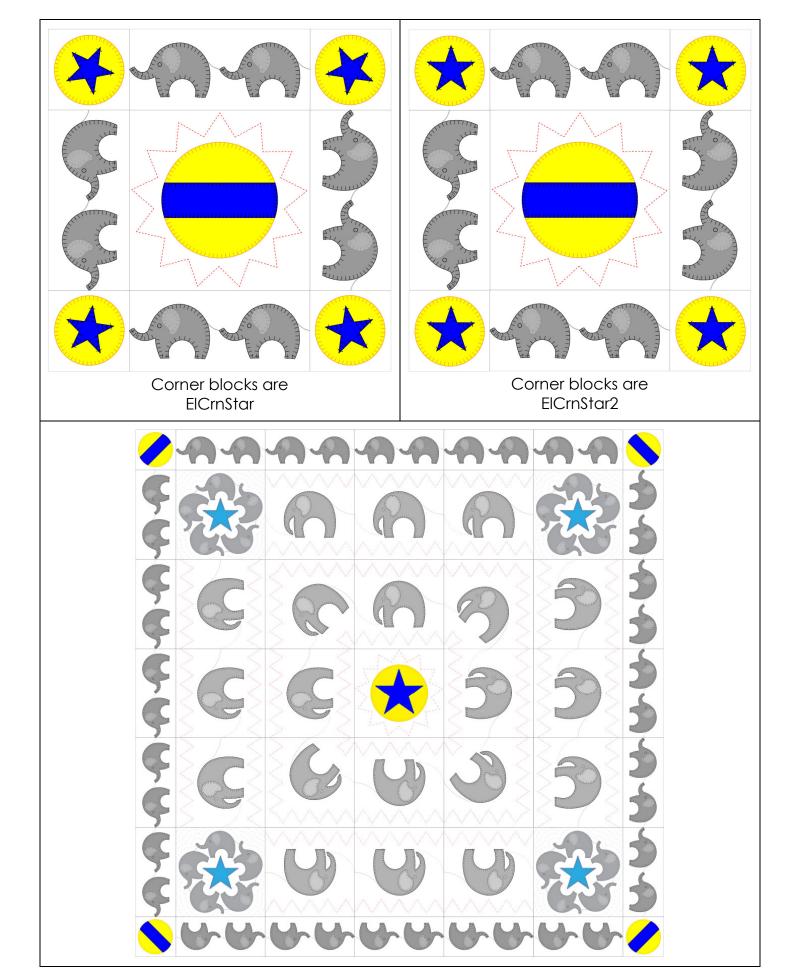

#### **EICrnStar**

Applique Fabric Needed for 1 block 3" Go! Circle – 2" Go! Star

Circle – 3 ½" x 14" rectangle Stars – 2 ½" x 10"

ElCrnStar2

Applique Fabric Needed for 1 block 3" Go! Circle – 2" Go! Star

> Circle – 3 ½" x 14" rectangle Stars – 2 ½" x 10"

#### **SAMPLE LAYOUTS**