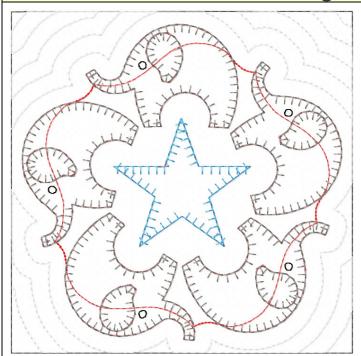

#### **Applique parts**

Prepare Fabric with Appli-Kay Wonder or Appli-Stick prior to cutting shapes See Below for sizes

This month we'll be doing Applique using AccuQuilt Dies – Elephants #55373, Circles 2", 3" & 5" #55012 and Star 2", 3" & 4". There are 2 blocks this month – Elephants and Circle & Star – These are very fun and whimsical – Bring your dies if you have them, if not I'll have mine available. Please bring your own Die mat. There will be Bonus Border designs.

#### EISm

Applique Fabric Needed for 1 block Star – 3 ½" x 3 ½" Square Elephant – 3" x 20" rectangle Ear – 1 ½" x 6 ¼"