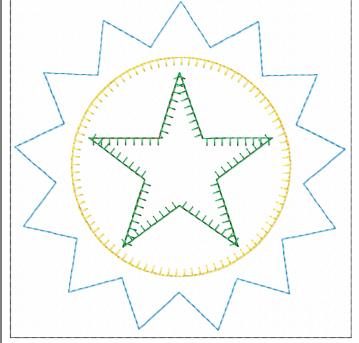

#### **Applique parts**

Prepare Fabric with Appli-Kay Wonder or Appli-Stick prior to cutting shapes See Below for sizes

This month we'll be doing Applique using AccuQuilt Dies – Elephants #55373, Circles 2", 3" & 5" #55012 and Star 2", 3" & 4". There are 2 blocks this month – Elephants and Circle & Star – These are very fun and whimsical – Bring your dies if you have them, if not I'll have mine available. Please bring your own Die mat. There will be Bonus Border designs.

#### CirStar

Applique Fabric Needed for 1 block Circle – 5 ½" x 5 ½" square Star – 4 ½" x 4 ½" square