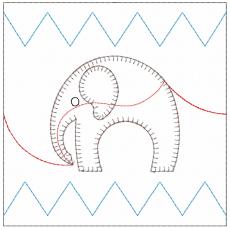

#### EISm

Applique Fabric Needed for 1 block Star – 3 ½" x 3 ½" Square Elephant – 3" x 20" rectangle Ear – 1 ½" x 6 ¼"